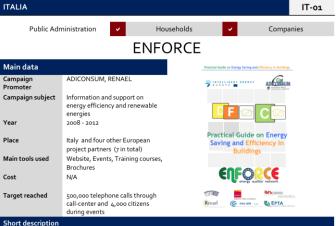

#### WEBSITE REFERENCE

ing the way to energy-effici

Leading the way to energy-efficient buildings, the ENFORCE (EUROPEAN NETWORK FOR THE ENERGY PERFORMANCE CERTIFICATION OF BUILDINGS) project aids the diffusion of energy certification (Energy Performance of Buildings Directive 2002/grJEC).

ENFORCE includes 7 partners from Italy, Portugal, Spain, Slovenia and Greece working closely with the relevant stakeholders at national and European level.

European in scope and nature, it aims to give final consumers independent, qualified, information and assistance on energy certification of their buildings, allowing them to make informed decisions. It tackles obstacles to intelligent patterns of energy use by:

carrying out 6 national studies on the steps and experience in introducing new legislation, plus a European comparative study on replicable best-practice;

creating a trans-national network of trained energy auditors -operating under a common code of conductto assist final consumers on energy performance related topics;

operating a call-center for consumers as a first contact point, providing the requested information and access to the network of auditors;

launching an information campaign to promote the call-center and network services, thus qualify the market.

The Enforce website is the main tool of communication for citizens, helping them to improve energy efficiency in their houses, save energy and protect the environment. The website is divided in specific sections for each Partner State (Italy, Spain, Portugal, Greece and Slovenia), plus a common section in english.

#### Website

http://www.enforce-een.eu/ita/